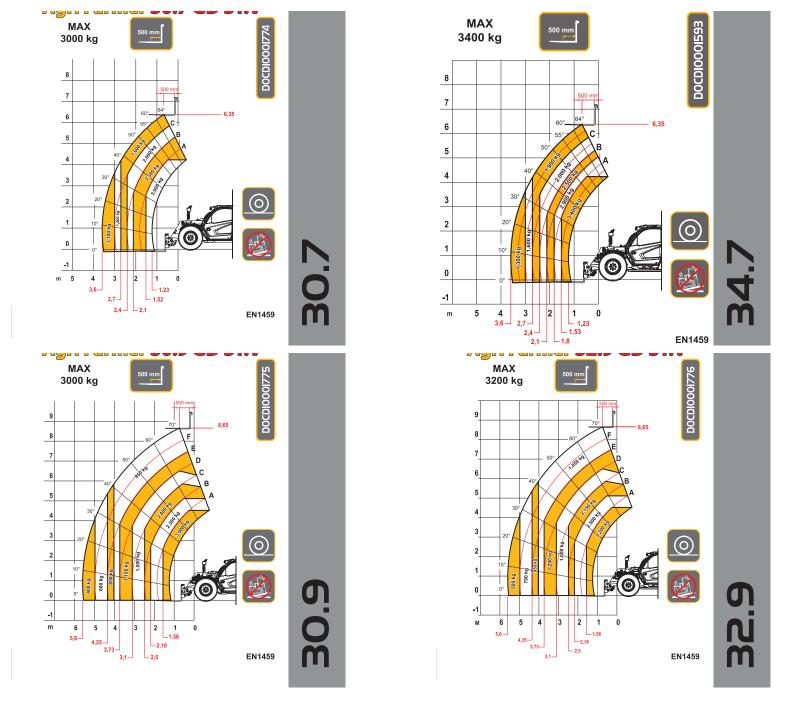

## DiECi

**DEDALUS** 

30.7 | 34.7 | 30.9 | 32.9

di∈ci.com

| DEDALUS 30.7 - GD<br>3000 kg (6614 lb)                                                                                | DEDALUS 34.7 - GD<br>3400 kg (7496 lb)                                                                                                                                                                                                                                                                                                                                                                                                                                                                                                                                                                                                                                                                                                                                                                                                                                                                                                                                                                                                                                                                                                                                                                                                                                                                                                                                                                                                                                                                                                                                                                                                                                                                                                                                                                                                                                                                                                                                                                                                                                                                                         | DEDALUS 30.9 - GD                                                                                                                                                                                                                                                                                                                                                                                                                                                                                                                                                                                                                                                                                                                                                                                                                                                                                                                                                                                                                                                                                                                                                                                                                                                                                                                                                                                                                                                                                                                                                                                                                                                                                                                                                                                                                                                                                                                                                                                                                                                                                                              | DEDALUS 32.9 - GD                                                                                                                                                                                                                                                                                                                                                                                                                                                                                                                                                                                                                                                                                                                                                                                                                                                                                                                                                                                                                                                                                                                                                                                                                                                                                                                                                                                                                                                                                                                                                                                                                                                                                                                                                                                                                                                                                                                                                                                                                                                                                                         |
|-----------------------------------------------------------------------------------------------------------------------|--------------------------------------------------------------------------------------------------------------------------------------------------------------------------------------------------------------------------------------------------------------------------------------------------------------------------------------------------------------------------------------------------------------------------------------------------------------------------------------------------------------------------------------------------------------------------------------------------------------------------------------------------------------------------------------------------------------------------------------------------------------------------------------------------------------------------------------------------------------------------------------------------------------------------------------------------------------------------------------------------------------------------------------------------------------------------------------------------------------------------------------------------------------------------------------------------------------------------------------------------------------------------------------------------------------------------------------------------------------------------------------------------------------------------------------------------------------------------------------------------------------------------------------------------------------------------------------------------------------------------------------------------------------------------------------------------------------------------------------------------------------------------------------------------------------------------------------------------------------------------------------------------------------------------------------------------------------------------------------------------------------------------------------------------------------------------------------------------------------------------------|--------------------------------------------------------------------------------------------------------------------------------------------------------------------------------------------------------------------------------------------------------------------------------------------------------------------------------------------------------------------------------------------------------------------------------------------------------------------------------------------------------------------------------------------------------------------------------------------------------------------------------------------------------------------------------------------------------------------------------------------------------------------------------------------------------------------------------------------------------------------------------------------------------------------------------------------------------------------------------------------------------------------------------------------------------------------------------------------------------------------------------------------------------------------------------------------------------------------------------------------------------------------------------------------------------------------------------------------------------------------------------------------------------------------------------------------------------------------------------------------------------------------------------------------------------------------------------------------------------------------------------------------------------------------------------------------------------------------------------------------------------------------------------------------------------------------------------------------------------------------------------------------------------------------------------------------------------------------------------------------------------------------------------------------------------------------------------------------------------------------------------|---------------------------------------------------------------------------------------------------------------------------------------------------------------------------------------------------------------------------------------------------------------------------------------------------------------------------------------------------------------------------------------------------------------------------------------------------------------------------------------------------------------------------------------------------------------------------------------------------------------------------------------------------------------------------------------------------------------------------------------------------------------------------------------------------------------------------------------------------------------------------------------------------------------------------------------------------------------------------------------------------------------------------------------------------------------------------------------------------------------------------------------------------------------------------------------------------------------------------------------------------------------------------------------------------------------------------------------------------------------------------------------------------------------------------------------------------------------------------------------------------------------------------------------------------------------------------------------------------------------------------------------------------------------------------------------------------------------------------------------------------------------------------------------------------------------------------------------------------------------------------------------------------------------------------------------------------------------------------------------------------------------------------------------------------------------------------------------------------------------------------|
| 3000 kg (6614 lb)                                                                                                     | 2400 kg (7406 lb)                                                                                                                                                                                                                                                                                                                                                                                                                                                                                                                                                                                                                                                                                                                                                                                                                                                                                                                                                                                                                                                                                                                                                                                                                                                                                                                                                                                                                                                                                                                                                                                                                                                                                                                                                                                                                                                                                                                                                                                                                                                                                                              | 2000 len (CC14 lln)                                                                                                                                                                                                                                                                                                                                                                                                                                                                                                                                                                                                                                                                                                                                                                                                                                                                                                                                                                                                                                                                                                                                                                                                                                                                                                                                                                                                                                                                                                                                                                                                                                                                                                                                                                                                                                                                                                                                                                                                                                                                                                            |                                                                                                                                                                                                                                                                                                                                                                                                                                                                                                                                                                                                                                                                                                                                                                                                                                                                                                                                                                                                                                                                                                                                                                                                                                                                                                                                                                                                                                                                                                                                                                                                                                                                                                                                                                                                                                                                                                                                                                                                                                                                                                                           |
|                                                                                                                       | 3400 kg (7490 lb)                                                                                                                                                                                                                                                                                                                                                                                                                                                                                                                                                                                                                                                                                                                                                                                                                                                                                                                                                                                                                                                                                                                                                                                                                                                                                                                                                                                                                                                                                                                                                                                                                                                                                                                                                                                                                                                                                                                                                                                                                                                                                                              | 3000 kg (6614 lb)                                                                                                                                                                                                                                                                                                                                                                                                                                                                                                                                                                                                                                                                                                                                                                                                                                                                                                                                                                                                                                                                                                                                                                                                                                                                                                                                                                                                                                                                                                                                                                                                                                                                                                                                                                                                                                                                                                                                                                                                                                                                                                              | 3200 kg (7055 lb)                                                                                                                                                                                                                                                                                                                                                                                                                                                                                                                                                                                                                                                                                                                                                                                                                                                                                                                                                                                                                                                                                                                                                                                                                                                                                                                                                                                                                                                                                                                                                                                                                                                                                                                                                                                                                                                                                                                                                                                                                                                                                                         |
| 6.35 m (20.8 ft)                                                                                                      | 6.35 m (20.8 ft)                                                                                                                                                                                                                                                                                                                                                                                                                                                                                                                                                                                                                                                                                                                                                                                                                                                                                                                                                                                                                                                                                                                                                                                                                                                                                                                                                                                                                                                                                                                                                                                                                                                                                                                                                                                                                                                                                                                                                                                                                                                                                                               | 8.65 m (28.4 ft)                                                                                                                                                                                                                                                                                                                                                                                                                                                                                                                                                                                                                                                                                                                                                                                                                                                                                                                                                                                                                                                                                                                                                                                                                                                                                                                                                                                                                                                                                                                                                                                                                                                                                                                                                                                                                                                                                                                                                                                                                                                                                                               | 8.65 m (28.4 ft)                                                                                                                                                                                                                                                                                                                                                                                                                                                                                                                                                                                                                                                                                                                                                                                                                                                                                                                                                                                                                                                                                                                                                                                                                                                                                                                                                                                                                                                                                                                                                                                                                                                                                                                                                                                                                                                                                                                                                                                                                                                                                                          |
| 3.6 m (11.8 ft)                                                                                                       | 3.6 m (11.8 ft)                                                                                                                                                                                                                                                                                                                                                                                                                                                                                                                                                                                                                                                                                                                                                                                                                                                                                                                                                                                                                                                                                                                                                                                                                                                                                                                                                                                                                                                                                                                                                                                                                                                                                                                                                                                                                                                                                                                                                                                                                                                                                                                | 5.6 m (18.4 ft)                                                                                                                                                                                                                                                                                                                                                                                                                                                                                                                                                                                                                                                                                                                                                                                                                                                                                                                                                                                                                                                                                                                                                                                                                                                                                                                                                                                                                                                                                                                                                                                                                                                                                                                                                                                                                                                                                                                                                                                                                                                                                                                | 5.6 m (18.4 ft)                                                                                                                                                                                                                                                                                                                                                                                                                                                                                                                                                                                                                                                                                                                                                                                                                                                                                                                                                                                                                                                                                                                                                                                                                                                                                                                                                                                                                                                                                                                                                                                                                                                                                                                                                                                                                                                                                                                                                                                                                                                                                                           |
| 146°                                                                                                                  | 146°                                                                                                                                                                                                                                                                                                                                                                                                                                                                                                                                                                                                                                                                                                                                                                                                                                                                                                                                                                                                                                                                                                                                                                                                                                                                                                                                                                                                                                                                                                                                                                                                                                                                                                                                                                                                                                                                                                                                                                                                                                                                                                                           | 146°                                                                                                                                                                                                                                                                                                                                                                                                                                                                                                                                                                                                                                                                                                                                                                                                                                                                                                                                                                                                                                                                                                                                                                                                                                                                                                                                                                                                                                                                                                                                                                                                                                                                                                                                                                                                                                                                                                                                                                                                                                                                                                                           | 146°                                                                                                                                                                                                                                                                                                                                                                                                                                                                                                                                                                                                                                                                                                                                                                                                                                                                                                                                                                                                                                                                                                                                                                                                                                                                                                                                                                                                                                                                                                                                                                                                                                                                                                                                                                                                                                                                                                                                                                                                                                                                                                                      |
| 5800 daN (13039 lbf)                                                                                                  | 5800 daN (13039 lbf)                                                                                                                                                                                                                                                                                                                                                                                                                                                                                                                                                                                                                                                                                                                                                                                                                                                                                                                                                                                                                                                                                                                                                                                                                                                                                                                                                                                                                                                                                                                                                                                                                                                                                                                                                                                                                                                                                                                                                                                                                                                                                                           | 5800 daN (13039 lbf)                                                                                                                                                                                                                                                                                                                                                                                                                                                                                                                                                                                                                                                                                                                                                                                                                                                                                                                                                                                                                                                                                                                                                                                                                                                                                                                                                                                                                                                                                                                                                                                                                                                                                                                                                                                                                                                                                                                                                                                                                                                                                                           | 5800 daN (13039 lbf)                                                                                                                                                                                                                                                                                                                                                                                                                                                                                                                                                                                                                                                                                                                                                                                                                                                                                                                                                                                                                                                                                                                                                                                                                                                                                                                                                                                                                                                                                                                                                                                                                                                                                                                                                                                                                                                                                                                                                                                                                                                                                                      |
| 5800 daN (13039 lbf)                                                                                                  | 5800 daN (13039 lbf)                                                                                                                                                                                                                                                                                                                                                                                                                                                                                                                                                                                                                                                                                                                                                                                                                                                                                                                                                                                                                                                                                                                                                                                                                                                                                                                                                                                                                                                                                                                                                                                                                                                                                                                                                                                                                                                                                                                                                                                                                                                                                                           | 5800 daN (13039 lbf)                                                                                                                                                                                                                                                                                                                                                                                                                                                                                                                                                                                                                                                                                                                                                                                                                                                                                                                                                                                                                                                                                                                                                                                                                                                                                                                                                                                                                                                                                                                                                                                                                                                                                                                                                                                                                                                                                                                                                                                                                                                                                                           | 5800 daN (13039 lbf)                                                                                                                                                                                                                                                                                                                                                                                                                                                                                                                                                                                                                                                                                                                                                                                                                                                                                                                                                                                                                                                                                                                                                                                                                                                                                                                                                                                                                                                                                                                                                                                                                                                                                                                                                                                                                                                                                                                                                                                                                                                                                                      |
| 6700 kg (14771 lb)                                                                                                    | 6950 kg (15322 lb)                                                                                                                                                                                                                                                                                                                                                                                                                                                                                                                                                                                                                                                                                                                                                                                                                                                                                                                                                                                                                                                                                                                                                                                                                                                                                                                                                                                                                                                                                                                                                                                                                                                                                                                                                                                                                                                                                                                                                                                                                                                                                                             | 6880 kg (15168 lb)                                                                                                                                                                                                                                                                                                                                                                                                                                                                                                                                                                                                                                                                                                                                                                                                                                                                                                                                                                                                                                                                                                                                                                                                                                                                                                                                                                                                                                                                                                                                                                                                                                                                                                                                                                                                                                                                                                                                                                                                                                                                                                             | 7050 kg (15543 lb)                                                                                                                                                                                                                                                                                                                                                                                                                                                                                                                                                                                                                                                                                                                                                                                                                                                                                                                                                                                                                                                                                                                                                                                                                                                                                                                                                                                                                                                                                                                                                                                                                                                                                                                                                                                                                                                                                                                                                                                                                                                                                                        |
|                                                                                                                       |                                                                                                                                                                                                                                                                                                                                                                                                                                                                                                                                                                                                                                                                                                                                                                                                                                                                                                                                                                                                                                                                                                                                                                                                                                                                                                                                                                                                                                                                                                                                                                                                                                                                                                                                                                                                                                                                                                                                                                                                                                                                                                                                |                                                                                                                                                                                                                                                                                                                                                                                                                                                                                                                                                                                                                                                                                                                                                                                                                                                                                                                                                                                                                                                                                                                                                                                                                                                                                                                                                                                                                                                                                                                                                                                                                                                                                                                                                                                                                                                                                                                                                                                                                                                                                                                                | 40 %                                                                                                                                                                                                                                                                                                                                                                                                                                                                                                                                                                                                                                                                                                                                                                                                                                                                                                                                                                                                                                                                                                                                                                                                                                                                                                                                                                                                                                                                                                                                                                                                                                                                                                                                                                                                                                                                                                                                                                                                                                                                                                                      |
| 36 km/h (22.4 mph)                                                                                                    | 36 km/h (22.4 mph)                                                                                                                                                                                                                                                                                                                                                                                                                                                                                                                                                                                                                                                                                                                                                                                                                                                                                                                                                                                                                                                                                                                                                                                                                                                                                                                                                                                                                                                                                                                                                                                                                                                                                                                                                                                                                                                                                                                                                                                                                                                                                                             | 36 km/h (22.4 mph)                                                                                                                                                                                                                                                                                                                                                                                                                                                                                                                                                                                                                                                                                                                                                                                                                                                                                                                                                                                                                                                                                                                                                                                                                                                                                                                                                                                                                                                                                                                                                                                                                                                                                                                                                                                                                                                                                                                                                                                                                                                                                                             | 36 km/h (22.4 mph)                                                                                                                                                                                                                                                                                                                                                                                                                                                                                                                                                                                                                                                                                                                                                                                                                                                                                                                                                                                                                                                                                                                                                                                                                                                                                                                                                                                                                                                                                                                                                                                                                                                                                                                                                                                                                                                                                                                                                                                                                                                                                                        |
|                                                                                                                       |                                                                                                                                                                                                                                                                                                                                                                                                                                                                                                                                                                                                                                                                                                                                                                                                                                                                                                                                                                                                                                                                                                                                                                                                                                                                                                                                                                                                                                                                                                                                                                                                                                                                                                                                                                                                                                                                                                                                                                                                                                                                                                                                |                                                                                                                                                                                                                                                                                                                                                                                                                                                                                                                                                                                                                                                                                                                                                                                                                                                                                                                                                                                                                                                                                                                                                                                                                                                                                                                                                                                                                                                                                                                                                                                                                                                                                                                                                                                                                                                                                                                                                                                                                                                                                                                                |                                                                                                                                                                                                                                                                                                                                                                                                                                                                                                                                                                                                                                                                                                                                                                                                                                                                                                                                                                                                                                                                                                                                                                                                                                                                                                                                                                                                                                                                                                                                                                                                                                                                                                                                                                                                                                                                                                                                                                                                                                                                                                                           |
| DEDALUS 30.7 - GD                                                                                                     | DEDALUS 34.7 - GD                                                                                                                                                                                                                                                                                                                                                                                                                                                                                                                                                                                                                                                                                                                                                                                                                                                                                                                                                                                                                                                                                                                                                                                                                                                                                                                                                                                                                                                                                                                                                                                                                                                                                                                                                                                                                                                                                                                                                                                                                                                                                                              | DEDALUS 30.9 - GD                                                                                                                                                                                                                                                                                                                                                                                                                                                                                                                                                                                                                                                                                                                                                                                                                                                                                                                                                                                                                                                                                                                                                                                                                                                                                                                                                                                                                                                                                                                                                                                                                                                                                                                                                                                                                                                                                                                                                                                                                                                                                                              | DEDALUS 32.9 - GD                                                                                                                                                                                                                                                                                                                                                                                                                                                                                                                                                                                                                                                                                                                                                                                                                                                                                                                                                                                                                                                                                                                                                                                                                                                                                                                                                                                                                                                                                                                                                                                                                                                                                                                                                                                                                                                                                                                                                                                                                                                                                                         |
| 4.2 s                                                                                                                 | 4.2 s                                                                                                                                                                                                                                                                                                                                                                                                                                                                                                                                                                                                                                                                                                                                                                                                                                                                                                                                                                                                                                                                                                                                                                                                                                                                                                                                                                                                                                                                                                                                                                                                                                                                                                                                                                                                                                                                                                                                                                                                                                                                                                                          | 4.6 s                                                                                                                                                                                                                                                                                                                                                                                                                                                                                                                                                                                                                                                                                                                                                                                                                                                                                                                                                                                                                                                                                                                                                                                                                                                                                                                                                                                                                                                                                                                                                                                                                                                                                                                                                                                                                                                                                                                                                                                                                                                                                                                          | 4.6 s                                                                                                                                                                                                                                                                                                                                                                                                                                                                                                                                                                                                                                                                                                                                                                                                                                                                                                                                                                                                                                                                                                                                                                                                                                                                                                                                                                                                                                                                                                                                                                                                                                                                                                                                                                                                                                                                                                                                                                                                                                                                                                                     |
| 8.2 s                                                                                                                 | 8.2 s                                                                                                                                                                                                                                                                                                                                                                                                                                                                                                                                                                                                                                                                                                                                                                                                                                                                                                                                                                                                                                                                                                                                                                                                                                                                                                                                                                                                                                                                                                                                                                                                                                                                                                                                                                                                                                                                                                                                                                                                                                                                                                                          | 8.9 s                                                                                                                                                                                                                                                                                                                                                                                                                                                                                                                                                                                                                                                                                                                                                                                                                                                                                                                                                                                                                                                                                                                                                                                                                                                                                                                                                                                                                                                                                                                                                                                                                                                                                                                                                                                                                                                                                                                                                                                                                                                                                                                          | 8.9 s                                                                                                                                                                                                                                                                                                                                                                                                                                                                                                                                                                                                                                                                                                                                                                                                                                                                                                                                                                                                                                                                                                                                                                                                                                                                                                                                                                                                                                                                                                                                                                                                                                                                                                                                                                                                                                                                                                                                                                                                                                                                                                                     |
| 6.2 s                                                                                                                 | 6.2 s                                                                                                                                                                                                                                                                                                                                                                                                                                                                                                                                                                                                                                                                                                                                                                                                                                                                                                                                                                                                                                                                                                                                                                                                                                                                                                                                                                                                                                                                                                                                                                                                                                                                                                                                                                                                                                                                                                                                                                                                                                                                                                                          | 5.7 s                                                                                                                                                                                                                                                                                                                                                                                                                                                                                                                                                                                                                                                                                                                                                                                                                                                                                                                                                                                                                                                                                                                                                                                                                                                                                                                                                                                                                                                                                                                                                                                                                                                                                                                                                                                                                                                                                                                                                                                                                                                                                                                          | 5.7 s                                                                                                                                                                                                                                                                                                                                                                                                                                                                                                                                                                                                                                                                                                                                                                                                                                                                                                                                                                                                                                                                                                                                                                                                                                                                                                                                                                                                                                                                                                                                                                                                                                                                                                                                                                                                                                                                                                                                                                                                                                                                                                                     |
| 3.5 s                                                                                                                 |                                                                                                                                                                                                                                                                                                                                                                                                                                                                                                                                                                                                                                                                                                                                                                                                                                                                                                                                                                                                                                                                                                                                                                                                                                                                                                                                                                                                                                                                                                                                                                                                                                                                                                                                                                                                                                                                                                                                                                                                                                                                                                                                |                                                                                                                                                                                                                                                                                                                                                                                                                                                                                                                                                                                                                                                                                                                                                                                                                                                                                                                                                                                                                                                                                                                                                                                                                                                                                                                                                                                                                                                                                                                                                                                                                                                                                                                                                                                                                                                                                                                                                                                                                                                                                                                                | 3.2 s                                                                                                                                                                                                                                                                                                                                                                                                                                                                                                                                                                                                                                                                                                                                                                                                                                                                                                                                                                                                                                                                                                                                                                                                                                                                                                                                                                                                                                                                                                                                                                                                                                                                                                                                                                                                                                                                                                                                                                                                                                                                                                                     |
| 3.5 s                                                                                                                 |                                                                                                                                                                                                                                                                                                                                                                                                                                                                                                                                                                                                                                                                                                                                                                                                                                                                                                                                                                                                                                                                                                                                                                                                                                                                                                                                                                                                                                                                                                                                                                                                                                                                                                                                                                                                                                                                                                                                                                                                                                                                                                                                |                                                                                                                                                                                                                                                                                                                                                                                                                                                                                                                                                                                                                                                                                                                                                                                                                                                                                                                                                                                                                                                                                                                                                                                                                                                                                                                                                                                                                                                                                                                                                                                                                                                                                                                                                                                                                                                                                                                                                                                                                                                                                                                                | 3.5 s                                                                                                                                                                                                                                                                                                                                                                                                                                                                                                                                                                                                                                                                                                                                                                                                                                                                                                                                                                                                                                                                                                                                                                                                                                                                                                                                                                                                                                                                                                                                                                                                                                                                                                                                                                                                                                                                                                                                                                                                                                                                                                                     |
| 2 s                                                                                                                   | 2 s                                                                                                                                                                                                                                                                                                                                                                                                                                                                                                                                                                                                                                                                                                                                                                                                                                                                                                                                                                                                                                                                                                                                                                                                                                                                                                                                                                                                                                                                                                                                                                                                                                                                                                                                                                                                                                                                                                                                                                                                                                                                                                                            | 1.9 s                                                                                                                                                                                                                                                                                                                                                                                                                                                                                                                                                                                                                                                                                                                                                                                                                                                                                                                                                                                                                                                                                                                                                                                                                                                                                                                                                                                                                                                                                                                                                                                                                                                                                                                                                                                                                                                                                                                                                                                                                                                                                                                          | 1.9 s                                                                                                                                                                                                                                                                                                                                                                                                                                                                                                                                                                                                                                                                                                                                                                                                                                                                                                                                                                                                                                                                                                                                                                                                                                                                                                                                                                                                                                                                                                                                                                                                                                                                                                                                                                                                                                                                                                                                                                                                                                                                                                                     |
|                                                                                                                       |                                                                                                                                                                                                                                                                                                                                                                                                                                                                                                                                                                                                                                                                                                                                                                                                                                                                                                                                                                                                                                                                                                                                                                                                                                                                                                                                                                                                                                                                                                                                                                                                                                                                                                                                                                                                                                                                                                                                                                                                                                                                                                                                |                                                                                                                                                                                                                                                                                                                                                                                                                                                                                                                                                                                                                                                                                                                                                                                                                                                                                                                                                                                                                                                                                                                                                                                                                                                                                                                                                                                                                                                                                                                                                                                                                                                                                                                                                                                                                                                                                                                                                                                                                                                                                                                                |                                                                                                                                                                                                                                                                                                                                                                                                                                                                                                                                                                                                                                                                                                                                                                                                                                                                                                                                                                                                                                                                                                                                                                                                                                                                                                                                                                                                                                                                                                                                                                                                                                                                                                                                                                                                                                                                                                                                                                                                                                                                                                                           |
| DEDALUS 30.7 - GD                                                                                                     | DEDALUS 34.7 - GD                                                                                                                                                                                                                                                                                                                                                                                                                                                                                                                                                                                                                                                                                                                                                                                                                                                                                                                                                                                                                                                                                                                                                                                                                                                                                                                                                                                                                                                                                                                                                                                                                                                                                                                                                                                                                                                                                                                                                                                                                                                                                                              | DEDALUS 30.9 - GD                                                                                                                                                                                                                                                                                                                                                                                                                                                                                                                                                                                                                                                                                                                                                                                                                                                                                                                                                                                                                                                                                                                                                                                                                                                                                                                                                                                                                                                                                                                                                                                                                                                                                                                                                                                                                                                                                                                                                                                                                                                                                                              | DEDALUS 32.9 - GD                                                                                                                                                                                                                                                                                                                                                                                                                                                                                                                                                                                                                                                                                                                                                                                                                                                                                                                                                                                                                                                                                                                                                                                                                                                                                                                                                                                                                                                                                                                                                                                                                                                                                                                                                                                                                                                                                                                                                                                                                                                                                                         |
| Kubota                                                                                                                | Kubota                                                                                                                                                                                                                                                                                                                                                                                                                                                                                                                                                                                                                                                                                                                                                                                                                                                                                                                                                                                                                                                                                                                                                                                                                                                                                                                                                                                                                                                                                                                                                                                                                                                                                                                                                                                                                                                                                                                                                                                                                                                                                                                         | Kubota                                                                                                                                                                                                                                                                                                                                                                                                                                                                                                                                                                                                                                                                                                                                                                                                                                                                                                                                                                                                                                                                                                                                                                                                                                                                                                                                                                                                                                                                                                                                                                                                                                                                                                                                                                                                                                                                                                                                                                                                                                                                                                                         | Kubota                                                                                                                                                                                                                                                                                                                                                                                                                                                                                                                                                                                                                                                                                                                                                                                                                                                                                                                                                                                                                                                                                                                                                                                                                                                                                                                                                                                                                                                                                                                                                                                                                                                                                                                                                                                                                                                                                                                                                                                                                                                                                                                    |
| 55.4 kW (74 HP)                                                                                                       | 55.4 kW (74 HP)                                                                                                                                                                                                                                                                                                                                                                                                                                                                                                                                                                                                                                                                                                                                                                                                                                                                                                                                                                                                                                                                                                                                                                                                                                                                                                                                                                                                                                                                                                                                                                                                                                                                                                                                                                                                                                                                                                                                                                                                                                                                                                                | 55.4 kW (74 HP)                                                                                                                                                                                                                                                                                                                                                                                                                                                                                                                                                                                                                                                                                                                                                                                                                                                                                                                                                                                                                                                                                                                                                                                                                                                                                                                                                                                                                                                                                                                                                                                                                                                                                                                                                                                                                                                                                                                                                                                                                                                                                                                | 55.4 kW (74 HP)                                                                                                                                                                                                                                                                                                                                                                                                                                                                                                                                                                                                                                                                                                                                                                                                                                                                                                                                                                                                                                                                                                                                                                                                                                                                                                                                                                                                                                                                                                                                                                                                                                                                                                                                                                                                                                                                                                                                                                                                                                                                                                           |
| 2600 rpm                                                                                                              | 2600 rpm                                                                                                                                                                                                                                                                                                                                                                                                                                                                                                                                                                                                                                                                                                                                                                                                                                                                                                                                                                                                                                                                                                                                                                                                                                                                                                                                                                                                                                                                                                                                                                                                                                                                                                                                                                                                                                                                                                                                                                                                                                                                                                                       | 2600 rpm                                                                                                                                                                                                                                                                                                                                                                                                                                                                                                                                                                                                                                                                                                                                                                                                                                                                                                                                                                                                                                                                                                                                                                                                                                                                                                                                                                                                                                                                                                                                                                                                                                                                                                                                                                                                                                                                                                                                                                                                                                                                                                                       | 2600 rpm                                                                                                                                                                                                                                                                                                                                                                                                                                                                                                                                                                                                                                                                                                                                                                                                                                                                                                                                                                                                                                                                                                                                                                                                                                                                                                                                                                                                                                                                                                                                                                                                                                                                                                                                                                                                                                                                                                                                                                                                                                                                                                                  |
| 55.4 kW (74 HP)                                                                                                       | 55.4 kW (74 HP)                                                                                                                                                                                                                                                                                                                                                                                                                                                                                                                                                                                                                                                                                                                                                                                                                                                                                                                                                                                                                                                                                                                                                                                                                                                                                                                                                                                                                                                                                                                                                                                                                                                                                                                                                                                                                                                                                                                                                                                                                                                                                                                | 55.4 kW (74 HP)                                                                                                                                                                                                                                                                                                                                                                                                                                                                                                                                                                                                                                                                                                                                                                                                                                                                                                                                                                                                                                                                                                                                                                                                                                                                                                                                                                                                                                                                                                                                                                                                                                                                                                                                                                                                                                                                                                                                                                                                                                                                                                                | 55.4 kW (74 HP)                                                                                                                                                                                                                                                                                                                                                                                                                                                                                                                                                                                                                                                                                                                                                                                                                                                                                                                                                                                                                                                                                                                                                                                                                                                                                                                                                                                                                                                                                                                                                                                                                                                                                                                                                                                                                                                                                                                                                                                                                                                                                                           |
| 2600 rpm                                                                                                              | 2600 rpm                                                                                                                                                                                                                                                                                                                                                                                                                                                                                                                                                                                                                                                                                                                                                                                                                                                                                                                                                                                                                                                                                                                                                                                                                                                                                                                                                                                                                                                                                                                                                                                                                                                                                                                                                                                                                                                                                                                                                                                                                                                                                                                       | 2600 rpm                                                                                                                                                                                                                                                                                                                                                                                                                                                                                                                                                                                                                                                                                                                                                                                                                                                                                                                                                                                                                                                                                                                                                                                                                                                                                                                                                                                                                                                                                                                                                                                                                                                                                                                                                                                                                                                                                                                                                                                                                                                                                                                       | 2600 rpm                                                                                                                                                                                                                                                                                                                                                                                                                                                                                                                                                                                                                                                                                                                                                                                                                                                                                                                                                                                                                                                                                                                                                                                                                                                                                                                                                                                                                                                                                                                                                                                                                                                                                                                                                                                                                                                                                                                                                                                                                                                                                                                  |
| 4-stroke                                                                                                              | 4-stroke                                                                                                                                                                                                                                                                                                                                                                                                                                                                                                                                                                                                                                                                                                                                                                                                                                                                                                                                                                                                                                                                                                                                                                                                                                                                                                                                                                                                                                                                                                                                                                                                                                                                                                                                                                                                                                                                                                                                                                                                                                                                                                                       | 4-stroke                                                                                                                                                                                                                                                                                                                                                                                                                                                                                                                                                                                                                                                                                                                                                                                                                                                                                                                                                                                                                                                                                                                                                                                                                                                                                                                                                                                                                                                                                                                                                                                                                                                                                                                                                                                                                                                                                                                                                                                                                                                                                                                       | 4-stroke                                                                                                                                                                                                                                                                                                                                                                                                                                                                                                                                                                                                                                                                                                                                                                                                                                                                                                                                                                                                                                                                                                                                                                                                                                                                                                                                                                                                                                                                                                                                                                                                                                                                                                                                                                                                                                                                                                                                                                                                                                                                                                                  |
| Electronic, Common Rail                                                                                               | Electronic, Common Rail                                                                                                                                                                                                                                                                                                                                                                                                                                                                                                                                                                                                                                                                                                                                                                                                                                                                                                                                                                                                                                                                                                                                                                                                                                                                                                                                                                                                                                                                                                                                                                                                                                                                                                                                                                                                                                                                                                                                                                                                                                                                                                        | Electronic, Common Rail                                                                                                                                                                                                                                                                                                                                                                                                                                                                                                                                                                                                                                                                                                                                                                                                                                                                                                                                                                                                                                                                                                                                                                                                                                                                                                                                                                                                                                                                                                                                                                                                                                                                                                                                                                                                                                                                                                                                                                                                                                                                                                        | Electronic, Common Rail                                                                                                                                                                                                                                                                                                                                                                                                                                                                                                                                                                                                                                                                                                                                                                                                                                                                                                                                                                                                                                                                                                                                                                                                                                                                                                                                                                                                                                                                                                                                                                                                                                                                                                                                                                                                                                                                                                                                                                                                                                                                                                   |
|                                                                                                                       | 4, Vertical in line                                                                                                                                                                                                                                                                                                                                                                                                                                                                                                                                                                                                                                                                                                                                                                                                                                                                                                                                                                                                                                                                                                                                                                                                                                                                                                                                                                                                                                                                                                                                                                                                                                                                                                                                                                                                                                                                                                                                                                                                                                                                                                            | 4, Vertical in line                                                                                                                                                                                                                                                                                                                                                                                                                                                                                                                                                                                                                                                                                                                                                                                                                                                                                                                                                                                                                                                                                                                                                                                                                                                                                                                                                                                                                                                                                                                                                                                                                                                                                                                                                                                                                                                                                                                                                                                                                                                                                                            | 4, Vertical in line                                                                                                                                                                                                                                                                                                                                                                                                                                                                                                                                                                                                                                                                                                                                                                                                                                                                                                                                                                                                                                                                                                                                                                                                                                                                                                                                                                                                                                                                                                                                                                                                                                                                                                                                                                                                                                                                                                                                                                                                                                                                                                       |
| 3331 cm <sup>3</sup> (203 in <sup>3</sup> )                                                                           | 3331 cm³ (203 in³)                                                                                                                                                                                                                                                                                                                                                                                                                                                                                                                                                                                                                                                                                                                                                                                                                                                                                                                                                                                                                                                                                                                                                                                                                                                                                                                                                                                                                                                                                                                                                                                                                                                                                                                                                                                                                                                                                                                                                                                                                                                                                                             | 3331 cm³ (203 in³)                                                                                                                                                                                                                                                                                                                                                                                                                                                                                                                                                                                                                                                                                                                                                                                                                                                                                                                                                                                                                                                                                                                                                                                                                                                                                                                                                                                                                                                                                                                                                                                                                                                                                                                                                                                                                                                                                                                                                                                                                                                                                                             | 3331 cm³ (203 in³)                                                                                                                                                                                                                                                                                                                                                                                                                                                                                                                                                                                                                                                                                                                                                                                                                                                                                                                                                                                                                                                                                                                                                                                                                                                                                                                                                                                                                                                                                                                                                                                                                                                                                                                                                                                                                                                                                                                                                                                                                                                                                                        |
| 228 g/kWh (375.06 lb/Hp h)                                                                                            | 228 g/kWh (375.06 lb/Hp h)                                                                                                                                                                                                                                                                                                                                                                                                                                                                                                                                                                                                                                                                                                                                                                                                                                                                                                                                                                                                                                                                                                                                                                                                                                                                                                                                                                                                                                                                                                                                                                                                                                                                                                                                                                                                                                                                                                                                                                                                                                                                                                     | 228 g/kWh (375.06 lb/Hp h)                                                                                                                                                                                                                                                                                                                                                                                                                                                                                                                                                                                                                                                                                                                                                                                                                                                                                                                                                                                                                                                                                                                                                                                                                                                                                                                                                                                                                                                                                                                                                                                                                                                                                                                                                                                                                                                                                                                                                                                                                                                                                                     | 228 g/kWh (375.06 lb/Hp h)                                                                                                                                                                                                                                                                                                                                                                                                                                                                                                                                                                                                                                                                                                                                                                                                                                                                                                                                                                                                                                                                                                                                                                                                                                                                                                                                                                                                                                                                                                                                                                                                                                                                                                                                                                                                                                                                                                                                                                                                                                                                                                |
| 2600 rpm                                                                                                              | 2600 rpm                                                                                                                                                                                                                                                                                                                                                                                                                                                                                                                                                                                                                                                                                                                                                                                                                                                                                                                                                                                                                                                                                                                                                                                                                                                                                                                                                                                                                                                                                                                                                                                                                                                                                                                                                                                                                                                                                                                                                                                                                                                                                                                       | 2600 rpm                                                                                                                                                                                                                                                                                                                                                                                                                                                                                                                                                                                                                                                                                                                                                                                                                                                                                                                                                                                                                                                                                                                                                                                                                                                                                                                                                                                                                                                                                                                                                                                                                                                                                                                                                                                                                                                                                                                                                                                                                                                                                                                       | 2600 rpm                                                                                                                                                                                                                                                                                                                                                                                                                                                                                                                                                                                                                                                                                                                                                                                                                                                                                                                                                                                                                                                                                                                                                                                                                                                                                                                                                                                                                                                                                                                                                                                                                                                                                                                                                                                                                                                                                                                                                                                                                                                                                                                  |
| Stage V/Tier 4f                                                                                                       | Stage V/Tier 4f                                                                                                                                                                                                                                                                                                                                                                                                                                                                                                                                                                                                                                                                                                                                                                                                                                                                                                                                                                                                                                                                                                                                                                                                                                                                                                                                                                                                                                                                                                                                                                                                                                                                                                                                                                                                                                                                                                                                                                                                                                                                                                                | Stage V/Tier 4f                                                                                                                                                                                                                                                                                                                                                                                                                                                                                                                                                                                                                                                                                                                                                                                                                                                                                                                                                                                                                                                                                                                                                                                                                                                                                                                                                                                                                                                                                                                                                                                                                                                                                                                                                                                                                                                                                                                                                                                                                                                                                                                | Stage V/Tier 4f                                                                                                                                                                                                                                                                                                                                                                                                                                                                                                                                                                                                                                                                                                                                                                                                                                                                                                                                                                                                                                                                                                                                                                                                                                                                                                                                                                                                                                                                                                                                                                                                                                                                                                                                                                                                                                                                                                                                                                                                                                                                                                           |
|                                                                                                                       |                                                                                                                                                                                                                                                                                                                                                                                                                                                                                                                                                                                                                                                                                                                                                                                                                                                                                                                                                                                                                                                                                                                                                                                                                                                                                                                                                                                                                                                                                                                                                                                                                                                                                                                                                                                                                                                                                                                                                                                                                                                                                                                                |                                                                                                                                                                                                                                                                                                                                                                                                                                                                                                                                                                                                                                                                                                                                                                                                                                                                                                                                                                                                                                                                                                                                                                                                                                                                                                                                                                                                                                                                                                                                                                                                                                                                                                                                                                                                                                                                                                                                                                                                                                                                                                                                | DOC+DPF                                                                                                                                                                                                                                                                                                                                                                                                                                                                                                                                                                                                                                                                                                                                                                                                                                                                                                                                                                                                                                                                                                                                                                                                                                                                                                                                                                                                                                                                                                                                                                                                                                                                                                                                                                                                                                                                                                                                                                                                                                                                                                                   |
| •                                                                                                                     | Liquid                                                                                                                                                                                                                                                                                                                                                                                                                                                                                                                                                                                                                                                                                                                                                                                                                                                                                                                                                                                                                                                                                                                                                                                                                                                                                                                                                                                                                                                                                                                                                                                                                                                                                                                                                                                                                                                                                                                                                                                                                                                                                                                         | Liquid                                                                                                                                                                                                                                                                                                                                                                                                                                                                                                                                                                                                                                                                                                                                                                                                                                                                                                                                                                                                                                                                                                                                                                                                                                                                                                                                                                                                                                                                                                                                                                                                                                                                                                                                                                                                                                                                                                                                                                                                                                                                                                                         | Liquid                                                                                                                                                                                                                                                                                                                                                                                                                                                                                                                                                                                                                                                                                                                                                                                                                                                                                                                                                                                                                                                                                                                                                                                                                                                                                                                                                                                                                                                                                                                                                                                                                                                                                                                                                                                                                                                                                                                                                                                                                                                                                                                    |
|                                                                                                                       | -                                                                                                                                                                                                                                                                                                                                                                                                                                                                                                                                                                                                                                                                                                                                                                                                                                                                                                                                                                                                                                                                                                                                                                                                                                                                                                                                                                                                                                                                                                                                                                                                                                                                                                                                                                                                                                                                                                                                                                                                                                                                                                                              | 3                                                                                                                                                                                                                                                                                                                                                                                                                                                                                                                                                                                                                                                                                                                                                                                                                                                                                                                                                                                                                                                                                                                                                                                                                                                                                                                                                                                                                                                                                                                                                                                                                                                                                                                                                                                                                                                                                                                                                                                                                                                                                                                              | Turbocharger after-cooler                                                                                                                                                                                                                                                                                                                                                                                                                                                                                                                                                                                                                                                                                                                                                                                                                                                                                                                                                                                                                                                                                                                                                                                                                                                                                                                                                                                                                                                                                                                                                                                                                                                                                                                                                                                                                                                                                                                                                                                                                                                                                                 |
| Air pre-heating and air pre-filtering with dust separator                                                             | Air pre-heating and air pre-filtering with dust separator                                                                                                                                                                                                                                                                                                                                                                                                                                                                                                                                                                                                                                                                                                                                                                                                                                                                                                                                                                                                                                                                                                                                                                                                                                                                                                                                                                                                                                                                                                                                                                                                                                                                                                                                                                                                                                                                                                                                                                                                                                                                      | Air pre-heating and air pre-filtering with dust separator                                                                                                                                                                                                                                                                                                                                                                                                                                                                                                                                                                                                                                                                                                                                                                                                                                                                                                                                                                                                                                                                                                                                                                                                                                                                                                                                                                                                                                                                                                                                                                                                                                                                                                                                                                                                                                                                                                                                                                                                                                                                      | Air pre-heating and air pre-filtering with dust separator                                                                                                                                                                                                                                                                                                                                                                                                                                                                                                                                                                                                                                                                                                                                                                                                                                                                                                                                                                                                                                                                                                                                                                                                                                                                                                                                                                                                                                                                                                                                                                                                                                                                                                                                                                                                                                                                                                                                                                                                                                                                 |
|                                                                                                                       |                                                                                                                                                                                                                                                                                                                                                                                                                                                                                                                                                                                                                                                                                                                                                                                                                                                                                                                                                                                                                                                                                                                                                                                                                                                                                                                                                                                                                                                                                                                                                                                                                                                                                                                                                                                                                                                                                                                                                                                                                                                                                                                                |                                                                                                                                                                                                                                                                                                                                                                                                                                                                                                                                                                                                                                                                                                                                                                                                                                                                                                                                                                                                                                                                                                                                                                                                                                                                                                                                                                                                                                                                                                                                                                                                                                                                                                                                                                                                                                                                                                                                                                                                                                                                                                                                |                                                                                                                                                                                                                                                                                                                                                                                                                                                                                                                                                                                                                                                                                                                                                                                                                                                                                                                                                                                                                                                                                                                                                                                                                                                                                                                                                                                                                                                                                                                                                                                                                                                                                                                                                                                                                                                                                                                                                                                                                                                                                                                           |
| DEDALUS 30.7 - GD                                                                                                     | DEDALUS 34.7 - GD                                                                                                                                                                                                                                                                                                                                                                                                                                                                                                                                                                                                                                                                                                                                                                                                                                                                                                                                                                                                                                                                                                                                                                                                                                                                                                                                                                                                                                                                                                                                                                                                                                                                                                                                                                                                                                                                                                                                                                                                                                                                                                              | DEDALUS 30.9 - GD                                                                                                                                                                                                                                                                                                                                                                                                                                                                                                                                                                                                                                                                                                                                                                                                                                                                                                                                                                                                                                                                                                                                                                                                                                                                                                                                                                                                                                                                                                                                                                                                                                                                                                                                                                                                                                                                                                                                                                                                                                                                                                              | DEDALUS 32.9 - GD                                                                                                                                                                                                                                                                                                                                                                                                                                                                                                                                                                                                                                                                                                                                                                                                                                                                                                                                                                                                                                                                                                                                                                                                                                                                                                                                                                                                                                                                                                                                                                                                                                                                                                                                                                                                                                                                                                                                                                                                                                                                                                         |
| Hydrostatic with variable displacement pump                                                                           | Hydrostatic with variable displacement pump                                                                                                                                                                                                                                                                                                                                                                                                                                                                                                                                                                                                                                                                                                                                                                                                                                                                                                                                                                                                                                                                                                                                                                                                                                                                                                                                                                                                                                                                                                                                                                                                                                                                                                                                                                                                                                                                                                                                                                                                                                                                                    | Hydrostatic with variable displacement pump                                                                                                                                                                                                                                                                                                                                                                                                                                                                                                                                                                                                                                                                                                                                                                                                                                                                                                                                                                                                                                                                                                                                                                                                                                                                                                                                                                                                                                                                                                                                                                                                                                                                                                                                                                                                                                                                                                                                                                                                                                                                                    | Hydrostatic with variable displacement pump                                                                                                                                                                                                                                                                                                                                                                                                                                                                                                                                                                                                                                                                                                                                                                                                                                                                                                                                                                                                                                                                                                                                                                                                                                                                                                                                                                                                                                                                                                                                                                                                                                                                                                                                                                                                                                                                                                                                                                                                                                                                               |
| Hydrostatic with continuous automatic adjustment                                                                      | Hydrostatic with continuous automatic adjustment                                                                                                                                                                                                                                                                                                                                                                                                                                                                                                                                                                                                                                                                                                                                                                                                                                                                                                                                                                                                                                                                                                                                                                                                                                                                                                                                                                                                                                                                                                                                                                                                                                                                                                                                                                                                                                                                                                                                                                                                                                                                               | Hydrostatic with continuous automatic adjustment                                                                                                                                                                                                                                                                                                                                                                                                                                                                                                                                                                                                                                                                                                                                                                                                                                                                                                                                                                                                                                                                                                                                                                                                                                                                                                                                                                                                                                                                                                                                                                                                                                                                                                                                                                                                                                                                                                                                                                                                                                                                               | Hydrostatic with continuous automatic adjustment                                                                                                                                                                                                                                                                                                                                                                                                                                                                                                                                                                                                                                                                                                                                                                                                                                                                                                                                                                                                                                                                                                                                                                                                                                                                                                                                                                                                                                                                                                                                                                                                                                                                                                                                                                                                                                                                                                                                                                                                                                                                          |
| With electronic control operated with vehicle in motion                                                               | With electronic control operated with vehicle in motion                                                                                                                                                                                                                                                                                                                                                                                                                                                                                                                                                                                                                                                                                                                                                                                                                                                                                                                                                                                                                                                                                                                                                                                                                                                                                                                                                                                                                                                                                                                                                                                                                                                                                                                                                                                                                                                                                                                                                                                                                                                                        | With electronic control operated with vehicle in motion                                                                                                                                                                                                                                                                                                                                                                                                                                                                                                                                                                                                                                                                                                                                                                                                                                                                                                                                                                                                                                                                                                                                                                                                                                                                                                                                                                                                                                                                                                                                                                                                                                                                                                                                                                                                                                                                                                                                                                                                                                                                        | With electronic control operated with vehicle in motion                                                                                                                                                                                                                                                                                                                                                                                                                                                                                                                                                                                                                                                                                                                                                                                                                                                                                                                                                                                                                                                                                                                                                                                                                                                                                                                                                                                                                                                                                                                                                                                                                                                                                                                                                                                                                                                                                                                                                                                                                                                                   |
| With electronic pedal for controlled forward movement                                                                 | With electronic pedal for controlled forward movement                                                                                                                                                                                                                                                                                                                                                                                                                                                                                                                                                                                                                                                                                                                                                                                                                                                                                                                                                                                                                                                                                                                                                                                                                                                                                                                                                                                                                                                                                                                                                                                                                                                                                                                                                                                                                                                                                                                                                                                                                                                                          | With electronic pedal for controlled forward movement                                                                                                                                                                                                                                                                                                                                                                                                                                                                                                                                                                                                                                                                                                                                                                                                                                                                                                                                                                                                                                                                                                                                                                                                                                                                                                                                                                                                                                                                                                                                                                                                                                                                                                                                                                                                                                                                                                                                                                                                                                                                          | With electronic pedal for controlled forward movement                                                                                                                                                                                                                                                                                                                                                                                                                                                                                                                                                                                                                                                                                                                                                                                                                                                                                                                                                                                                                                                                                                                                                                                                                                                                                                                                                                                                                                                                                                                                                                                                                                                                                                                                                                                                                                                                                                                                                                                                                                                                     |
| Servo-controlled 2-speed                                                                                              | Servo-controlled 2-speed                                                                                                                                                                                                                                                                                                                                                                                                                                                                                                                                                                                                                                                                                                                                                                                                                                                                                                                                                                                                                                                                                                                                                                                                                                                                                                                                                                                                                                                                                                                                                                                                                                                                                                                                                                                                                                                                                                                                                                                                                                                                                                       | Servo-controlled 2-speed                                                                                                                                                                                                                                                                                                                                                                                                                                                                                                                                                                                                                                                                                                                                                                                                                                                                                                                                                                                                                                                                                                                                                                                                                                                                                                                                                                                                                                                                                                                                                                                                                                                                                                                                                                                                                                                                                                                                                                                                                                                                                                       | Servo-controlled 2-speed                                                                                                                                                                                                                                                                                                                                                                                                                                                                                                                                                                                                                                                                                                                                                                                                                                                                                                                                                                                                                                                                                                                                                                                                                                                                                                                                                                                                                                                                                                                                                                                                                                                                                                                                                                                                                                                                                                                                                                                                                                                                                                  |
|                                                                                                                       |                                                                                                                                                                                                                                                                                                                                                                                                                                                                                                                                                                                                                                                                                                                                                                                                                                                                                                                                                                                                                                                                                                                                                                                                                                                                                                                                                                                                                                                                                                                                                                                                                                                                                                                                                                                                                                                                                                                                                                                                                                                                                                                                |                                                                                                                                                                                                                                                                                                                                                                                                                                                                                                                                                                                                                                                                                                                                                                                                                                                                                                                                                                                                                                                                                                                                                                                                                                                                                                                                                                                                                                                                                                                                                                                                                                                                                                                                                                                                                                                                                                                                                                                                                                                                                                                                |                                                                                                                                                                                                                                                                                                                                                                                                                                                                                                                                                                                                                                                                                                                                                                                                                                                                                                                                                                                                                                                                                                                                                                                                                                                                                                                                                                                                                                                                                                                                                                                                                                                                                                                                                                                                                                                                                                                                                                                                                                                                                                                           |
| DEDALUS 30.7 - GD                                                                                                     | DEDALUS 34.7 - GD                                                                                                                                                                                                                                                                                                                                                                                                                                                                                                                                                                                                                                                                                                                                                                                                                                                                                                                                                                                                                                                                                                                                                                                                                                                                                                                                                                                                                                                                                                                                                                                                                                                                                                                                                                                                                                                                                                                                                                                                                                                                                                              | DEDALUS 30.9 - GD                                                                                                                                                                                                                                                                                                                                                                                                                                                                                                                                                                                                                                                                                                                                                                                                                                                                                                                                                                                                                                                                                                                                                                                                                                                                                                                                                                                                                                                                                                                                                                                                                                                                                                                                                                                                                                                                                                                                                                                                                                                                                                              | DEDALUS 32.9 - GD                                                                                                                                                                                                                                                                                                                                                                                                                                                                                                                                                                                                                                                                                                                                                                                                                                                                                                                                                                                                                                                                                                                                                                                                                                                                                                                                                                                                                                                                                                                                                                                                                                                                                                                                                                                                                                                                                                                                                                                                                                                                                                         |
| 2 steering, with 4 epicycloidal reduction gears                                                                       | 2 steering, with 4 epicycloidal reduction gears                                                                                                                                                                                                                                                                                                                                                                                                                                                                                                                                                                                                                                                                                                                                                                                                                                                                                                                                                                                                                                                                                                                                                                                                                                                                                                                                                                                                                                                                                                                                                                                                                                                                                                                                                                                                                                                                                                                                                                                                                                                                                | 2 steering, with 4 epicycloidal reduction gears                                                                                                                                                                                                                                                                                                                                                                                                                                                                                                                                                                                                                                                                                                                                                                                                                                                                                                                                                                                                                                                                                                                                                                                                                                                                                                                                                                                                                                                                                                                                                                                                                                                                                                                                                                                                                                                                                                                                                                                                                                                                                | 2 steering, with 4 epicycloidal reduction gears                                                                                                                                                                                                                                                                                                                                                                                                                                                                                                                                                                                                                                                                                                                                                                                                                                                                                                                                                                                                                                                                                                                                                                                                                                                                                                                                                                                                                                                                                                                                                                                                                                                                                                                                                                                                                                                                                                                                                                                                                                                                           |
| 4 wheels / transversal / 2 wheels                                                                                     | 4 wheels / transversal / 2 wheels                                                                                                                                                                                                                                                                                                                                                                                                                                                                                                                                                                                                                                                                                                                                                                                                                                                                                                                                                                                                                                                                                                                                                                                                                                                                                                                                                                                                                                                                                                                                                                                                                                                                                                                                                                                                                                                                                                                                                                                                                                                                                              | 4 wheels / transversal / 2 wheels                                                                                                                                                                                                                                                                                                                                                                                                                                                                                                                                                                                                                                                                                                                                                                                                                                                                                                                                                                                                                                                                                                                                                                                                                                                                                                                                                                                                                                                                                                                                                                                                                                                                                                                                                                                                                                                                                                                                                                                                                                                                                              | 4 wheels / transversal / 2 wheels                                                                                                                                                                                                                                                                                                                                                                                                                                                                                                                                                                                                                                                                                                                                                                                                                                                                                                                                                                                                                                                                                                                                                                                                                                                                                                                                                                                                                                                                                                                                                                                                                                                                                                                                                                                                                                                                                                                                                                                                                                                                                         |
| Rigid                                                                                                                 | Rigid                                                                                                                                                                                                                                                                                                                                                                                                                                                                                                                                                                                                                                                                                                                                                                                                                                                                                                                                                                                                                                                                                                                                                                                                                                                                                                                                                                                                                                                                                                                                                                                                                                                                                                                                                                                                                                                                                                                                                                                                                                                                                                                          | Rigid                                                                                                                                                                                                                                                                                                                                                                                                                                                                                                                                                                                                                                                                                                                                                                                                                                                                                                                                                                                                                                                                                                                                                                                                                                                                                                                                                                                                                                                                                                                                                                                                                                                                                                                                                                                                                                                                                                                                                                                                                                                                                                                          | Rigid                                                                                                                                                                                                                                                                                                                                                                                                                                                                                                                                                                                                                                                                                                                                                                                                                                                                                                                                                                                                                                                                                                                                                                                                                                                                                                                                                                                                                                                                                                                                                                                                                                                                                                                                                                                                                                                                                                                                                                                                                                                                                                                     |
| Swinging                                                                                                              | Swinging                                                                                                                                                                                                                                                                                                                                                                                                                                                                                                                                                                                                                                                                                                                                                                                                                                                                                                                                                                                                                                                                                                                                                                                                                                                                                                                                                                                                                                                                                                                                                                                                                                                                                                                                                                                                                                                                                                                                                                                                                                                                                                                       | Swinging                                                                                                                                                                                                                                                                                                                                                                                                                                                                                                                                                                                                                                                                                                                                                                                                                                                                                                                                                                                                                                                                                                                                                                                                                                                                                                                                                                                                                                                                                                                                                                                                                                                                                                                                                                                                                                                                                                                                                                                                                                                                                                                       | Swinging                                                                                                                                                                                                                                                                                                                                                                                                                                                                                                                                                                                                                                                                                                                                                                                                                                                                                                                                                                                                                                                                                                                                                                                                                                                                                                                                                                                                                                                                                                                                                                                                                                                                                                                                                                                                                                                                                                                                                                                                                                                                                                                  |
|                                                                                                                       |                                                                                                                                                                                                                                                                                                                                                                                                                                                                                                                                                                                                                                                                                                                                                                                                                                                                                                                                                                                                                                                                                                                                                                                                                                                                                                                                                                                                                                                                                                                                                                                                                                                                                                                                                                                                                                                                                                                                                                                                                                                                                                                                |                                                                                                                                                                                                                                                                                                                                                                                                                                                                                                                                                                                                                                                                                                                                                                                                                                                                                                                                                                                                                                                                                                                                                                                                                                                                                                                                                                                                                                                                                                                                                                                                                                                                                                                                                                                                                                                                                                                                                                                                                                                                                                                                | Oil bath with servo brake on front and rear axle with double hydraulic system                                                                                                                                                                                                                                                                                                                                                                                                                                                                                                                                                                                                                                                                                                                                                                                                                                                                                                                                                                                                                                                                                                                                                                                                                                                                                                                                                                                                                                                                                                                                                                                                                                                                                                                                                                                                                                                                                                                                                                                                                                             |
| Negative actuation with electrical control                                                                            | Negative actuation with electrical control                                                                                                                                                                                                                                                                                                                                                                                                                                                                                                                                                                                                                                                                                                                                                                                                                                                                                                                                                                                                                                                                                                                                                                                                                                                                                                                                                                                                                                                                                                                                                                                                                                                                                                                                                                                                                                                                                                                                                                                                                                                                                     | Negative actuation with electrical control                                                                                                                                                                                                                                                                                                                                                                                                                                                                                                                                                                                                                                                                                                                                                                                                                                                                                                                                                                                                                                                                                                                                                                                                                                                                                                                                                                                                                                                                                                                                                                                                                                                                                                                                                                                                                                                                                                                                                                                                                                                                                     | Negative actuation with electrical control                                                                                                                                                                                                                                                                                                                                                                                                                                                                                                                                                                                                                                                                                                                                                                                                                                                                                                                                                                                                                                                                                                                                                                                                                                                                                                                                                                                                                                                                                                                                                                                                                                                                                                                                                                                                                                                                                                                                                                                                                                                                                |
|                                                                                                                       |                                                                                                                                                                                                                                                                                                                                                                                                                                                                                                                                                                                                                                                                                                                                                                                                                                                                                                                                                                                                                                                                                                                                                                                                                                                                                                                                                                                                                                                                                                                                                                                                                                                                                                                                                                                                                                                                                                                                                                                                                                                                                                                                |                                                                                                                                                                                                                                                                                                                                                                                                                                                                                                                                                                                                                                                                                                                                                                                                                                                                                                                                                                                                                                                                                                                                                                                                                                                                                                                                                                                                                                                                                                                                                                                                                                                                                                                                                                                                                                                                                                                                                                                                                                                                                                                                |                                                                                                                                                                                                                                                                                                                                                                                                                                                                                                                                                                                                                                                                                                                                                                                                                                                                                                                                                                                                                                                                                                                                                                                                                                                                                                                                                                                                                                                                                                                                                                                                                                                                                                                                                                                                                                                                                                                                                                                                                                                                                                                           |
| DEDALUS 30.7 - GD                                                                                                     | DEDALUS 34.7 - GD                                                                                                                                                                                                                                                                                                                                                                                                                                                                                                                                                                                                                                                                                                                                                                                                                                                                                                                                                                                                                                                                                                                                                                                                                                                                                                                                                                                                                                                                                                                                                                                                                                                                                                                                                                                                                                                                                                                                                                                                                                                                                                              | DEDALUS 30.9 - GD                                                                                                                                                                                                                                                                                                                                                                                                                                                                                                                                                                                                                                                                                                                                                                                                                                                                                                                                                                                                                                                                                                                                                                                                                                                                                                                                                                                                                                                                                                                                                                                                                                                                                                                                                                                                                                                                                                                                                                                                                                                                                                              | DEDALUS 32.9 - GD                                                                                                                                                                                                                                                                                                                                                                                                                                                                                                                                                                                                                                                                                                                                                                                                                                                                                                                                                                                                                                                                                                                                                                                                                                                                                                                                                                                                                                                                                                                                                                                                                                                                                                                                                                                                                                                                                                                                                                                                                                                                                                         |
| Gear pump for power steering and movements                                                                            | Gear pump for power steering and movements                                                                                                                                                                                                                                                                                                                                                                                                                                                                                                                                                                                                                                                                                                                                                                                                                                                                                                                                                                                                                                                                                                                                                                                                                                                                                                                                                                                                                                                                                                                                                                                                                                                                                                                                                                                                                                                                                                                                                                                                                                                                                     | Gear pump for power steering and movements                                                                                                                                                                                                                                                                                                                                                                                                                                                                                                                                                                                                                                                                                                                                                                                                                                                                                                                                                                                                                                                                                                                                                                                                                                                                                                                                                                                                                                                                                                                                                                                                                                                                                                                                                                                                                                                                                                                                                                                                                                                                                     | Gear pump for power steering and movements                                                                                                                                                                                                                                                                                                                                                                                                                                                                                                                                                                                                                                                                                                                                                                                                                                                                                                                                                                                                                                                                                                                                                                                                                                                                                                                                                                                                                                                                                                                                                                                                                                                                                                                                                                                                                                                                                                                                                                                                                                                                                |
| 100 l/min (26.4 gal/min)                                                                                              | 100 l/min (26.4 gal/min)                                                                                                                                                                                                                                                                                                                                                                                                                                                                                                                                                                                                                                                                                                                                                                                                                                                                                                                                                                                                                                                                                                                                                                                                                                                                                                                                                                                                                                                                                                                                                                                                                                                                                                                                                                                                                                                                                                                                                                                                                                                                                                       | 100 l/min (26.4 gal/min)                                                                                                                                                                                                                                                                                                                                                                                                                                                                                                                                                                                                                                                                                                                                                                                                                                                                                                                                                                                                                                                                                                                                                                                                                                                                                                                                                                                                                                                                                                                                                                                                                                                                                                                                                                                                                                                                                                                                                                                                                                                                                                       | 100 l/min (26.4 gal/min)                                                                                                                                                                                                                                                                                                                                                                                                                                                                                                                                                                                                                                                                                                                                                                                                                                                                                                                                                                                                                                                                                                                                                                                                                                                                                                                                                                                                                                                                                                                                                                                                                                                                                                                                                                                                                                                                                                                                                                                                                                                                                                  |
| 24.5 MPa (3553 psi)                                                                                                   | 25.7 MPa (3727 psi)                                                                                                                                                                                                                                                                                                                                                                                                                                                                                                                                                                                                                                                                                                                                                                                                                                                                                                                                                                                                                                                                                                                                                                                                                                                                                                                                                                                                                                                                                                                                                                                                                                                                                                                                                                                                                                                                                                                                                                                                                                                                                                            | 24.5 MPa (3553 psi)                                                                                                                                                                                                                                                                                                                                                                                                                                                                                                                                                                                                                                                                                                                                                                                                                                                                                                                                                                                                                                                                                                                                                                                                                                                                                                                                                                                                                                                                                                                                                                                                                                                                                                                                                                                                                                                                                                                                                                                                                                                                                                            | 25.7 MPa (3727 psi)                                                                                                                                                                                                                                                                                                                                                                                                                                                                                                                                                                                                                                                                                                                                                                                                                                                                                                                                                                                                                                                                                                                                                                                                                                                                                                                                                                                                                                                                                                                                                                                                                                                                                                                                                                                                                                                                                                                                                                                                                                                                                                       |
| Proportional 4 in 1 Joystick with                                                                                     | Proportional 4 in 1 Joystick with                                                                                                                                                                                                                                                                                                                                                                                                                                                                                                                                                                                                                                                                                                                                                                                                                                                                                                                                                                                                                                                                                                                                                                                                                                                                                                                                                                                                                                                                                                                                                                                                                                                                                                                                                                                                                                                                                                                                                                                                                                                                                              | Proportional 4 in 1 Joystick with                                                                                                                                                                                                                                                                                                                                                                                                                                                                                                                                                                                                                                                                                                                                                                                                                                                                                                                                                                                                                                                                                                                                                                                                                                                                                                                                                                                                                                                                                                                                                                                                                                                                                                                                                                                                                                                                                                                                                                                                                                                                                              | Proportional 4 in 1 Joystick with                                                                                                                                                                                                                                                                                                                                                                                                                                                                                                                                                                                                                                                                                                                                                                                                                                                                                                                                                                                                                                                                                                                                                                                                                                                                                                                                                                                                                                                                                                                                                                                                                                                                                                                                                                                                                                                                                                                                                                                                                                                                                         |
| FNR                                                                                                                   | FNR                                                                                                                                                                                                                                                                                                                                                                                                                                                                                                                                                                                                                                                                                                                                                                                                                                                                                                                                                                                                                                                                                                                                                                                                                                                                                                                                                                                                                                                                                                                                                                                                                                                                                                                                                                                                                                                                                                                                                                                                                                                                                                                            | FNR                                                                                                                                                                                                                                                                                                                                                                                                                                                                                                                                                                                                                                                                                                                                                                                                                                                                                                                                                                                                                                                                                                                                                                                                                                                                                                                                                                                                                                                                                                                                                                                                                                                                                                                                                                                                                                                                                                                                                                                                                                                                                                                            | FNR                                                                                                                                                                                                                                                                                                                                                                                                                                                                                                                                                                                                                                                                                                                                                                                                                                                                                                                                                                                                                                                                                                                                                                                                                                                                                                                                                                                                                                                                                                                                                                                                                                                                                                                                                                                                                                                                                                                                                                                                                                                                                                                       |
| Proportional 4 in 1 joystick<br>hydraulic distributor with<br>electro-hydraulic servocontrol.<br>Open center services | Proportional 4 in 1 joystick<br>hydraulic distributor with<br>electro-hydraulic servocontrol.<br>Open center services                                                                                                                                                                                                                                                                                                                                                                                                                                                                                                                                                                                                                                                                                                                                                                                                                                                                                                                                                                                                                                                                                                                                                                                                                                                                                                                                                                                                                                                                                                                                                                                                                                                                                                                                                                                                                                                                                                                                                                                                          | Proportional 4 in 1 joystick<br>hydraulic distributor with<br>electro-hydraulic servocontrol.<br>Open center services                                                                                                                                                                                                                                                                                                                                                                                                                                                                                                                                                                                                                                                                                                                                                                                                                                                                                                                                                                                                                                                                                                                                                                                                                                                                                                                                                                                                                                                                                                                                                                                                                                                                                                                                                                                                                                                                                                                                                                                                          | Proportional 4 in 1 joystick<br>hydraulic distributor with<br>electro-hydraulic servocontrol.<br>Open center services                                                                                                                                                                                                                                                                                                                                                                                                                                                                                                                                                                                                                                                                                                                                                                                                                                                                                                                                                                                                                                                                                                                                                                                                                                                                                                                                                                                                                                                                                                                                                                                                                                                                                                                                                                                                                                                                                                                                                                                                     |
|                                                                                                                       | 146° 5800 daN (13039 lbf) 5800 daN (13039 lbf) 6700 kg (14771 lb) 40 % 36 km/h (22.4 mph)  DEDALUS 30.7 - GD 4.2 s 8.2 s 6.2 s 3.5 s 3.5 s 2 s  DEDALUS 30.7 - GD Kubota 55.4 kW (74 HP) 2600 rpm 55.4 kW (74 HP) 2600 rpm 55.4 kW (74 HP) 2600 rpm 55.4 st (74 HP) 2600 rpm 55.4 st (75 HP) 2600 rpm 55.4 kW (75 HP) 2600 rpm 65.4 kW (75 HP) 2600 rpm 65.4 kW (75 HP) 2600 rpm 66.2 kW (75 HP) 2600 rpm 67.5 kW (75 HP) 2600 rpm 67 | 146° 1800 daN (13039 lbf) 1800 daN (1204 lbf) 1800 daN (1404 lb | 146"   146"   146"   146"   146"   146"   146"   146"   146"   146"   146"   146"   146"   146"   146"   146"   146"   146"   146"   146"   146"   146"   146"   146"   146"   146"   146"   146"   146"   146"   146"   146"   146"   146"   146"   146"   146"   146"   146"   146"   146"   146"   146"   146"   146"   146"   146"   146"   146"   146"   146"   146"   146"   146"   146"   146"   146"   146"   146"   146"   146"   146"   146"   146"   146"   146"   146"   146"   146"   146"   146"   146"   146"   146"   146"   146"   146"   146"   146"   146"   146"   146"   146"   146"   146"   146"   146"   146"   146"   146"   146"   146"   146"   146"   146"   146"   146"   146"   146"   146"   146"   146"   146"   146"   146"   146"   146"   146"   146"   146"   146"   146"   146"   146"   146"   146"   146"   146"   146"   146"   146"   146"   146"   146"   146"   146"   146"   146"   146"   146"   146"   146"   146"   146"   146"   146"   146"   146"   146"   146"   146"   146"   146"   146"   146"   146"   146"   146"   146"   146"   146"   146"   146"   146"   146"   146"   146"   146"   146"   146"   146"   146"   146"   146"   146"   146"   146"   146"   146"   146"   146"   146"   146"   146"   146"   146"   146"   146"   146"   146"   146"   146"   146"   146"   146"   146"   146"   146"   146"   146"   146"   146"   146"   146"   146"   146"   146"   146"   146"   146"   146"   146"   146"   146"   146"   146"   146"   146"   146"   146"   146"   146"   146"   146"   146"   146"   146"   146"   146"   146"   146"   146"   146"   146"   146"   146"   146"   146"   146"   146"   146"   146"   146"   146"   146"   146"   146"   146"   146"   146"   146"   146"   146"   146"   146"   146"   146"   146"   146"   146"   146"   146"   146"   146"   146"   146"   146"   146"   146"   146"   146"   146"   146"   146"   146"   146"   146"   146"   146"   146"   146"   146"   146"   146"   146"   146"   146"   146"   146"   146"   146"   146"   146"   146"   146"   146"   146"   146"   146"   146"   146"   146" |